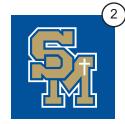

### **SM LOGO**

The SM Logo is the primary identifier for Santa Margarita Catholic High School. This logo must be used with all graphic elements in place, which includes the white cross in the "M." High resolution logos can be downloaded at use:

www.smhs.org/smchsgraphics

The double outline is a unique feature of the logo designed to contrast as much as possible.