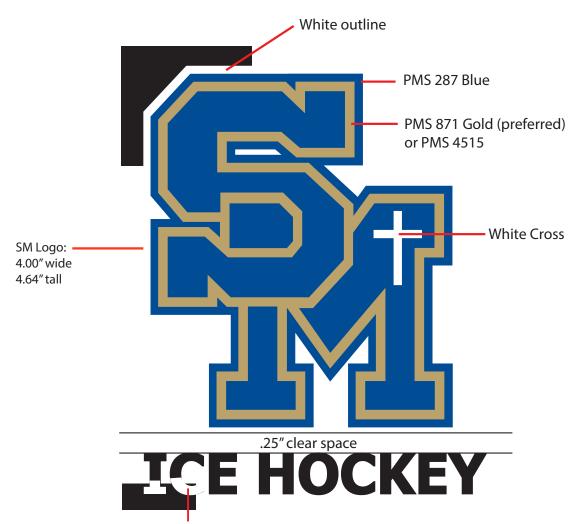

### **SM LOGO**

The SM Logo is the primary identifier for Santa Margarita Catholic High School. This logo must be used with all graphic elements in place, which includes the white cross in the "M." High resolution logos can be downloaded at use:

www.smhs.org/smchsgraphics

The double outline is a unique feature of the logo designed to contrast as much as possible.

### **SM AND EAGLE LOGO COLOR USAGE**

- The cross in the logo is never black
- A white cross in the logo is always preferred. Exception are 1-color designs
- If you can't find it here, ask

Blue Apparel 3 Color: Blue, Gold/White