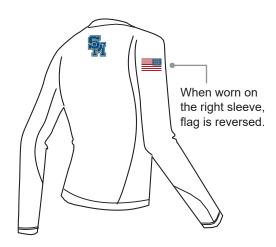

#### **REQUIREMENTS:**

- 1) The SM primary logo and/or Eagle logo must be visible on at least ONE piece of the TEAM/GROUP UNIFORM
- 2) The Nike swoosh logo
- 4) Color of apparel: white, vegas gold, royal blue, anthracite gray or light gray \*Black: Limited usage. Send request for use at branding@smhs.org
- 3) The American flag is mandatory for varsity uniforms; optional on JV and frosh/soph uniforms. It is appropriate to wear an American flag patch on the left or right sleeve. When worn on the left sleeve, the union would appear towards the front and the stripes would run horizontally toward the back. When worn on the right sleeve, reverse the design so that the union is at the observer's right to suggest that the flag is flying in the breeze as the wearer moves forward.