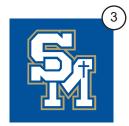

### **SM LOGO**

The SM Logo is the primary identifier for Santa Margarita Catholic High School. This logo must be used with all graphic elements in place, which includes the white cross in the "M." High resolution logos can be downloaded at use:

www.smhs.org/smchsgraphics

The double outline is a unique feature of the logo designed to contrast as much as possible.