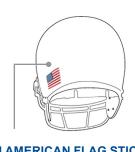

### SM / EAGLE LOGO CAN BE POSITIONED ON FRONT OR BACK OF SHIRT

AN AMERICAN FLAG STICKER IS ALLOWED TO BE PLACED ON A HELMET INSTEAD OF THE JERSEY