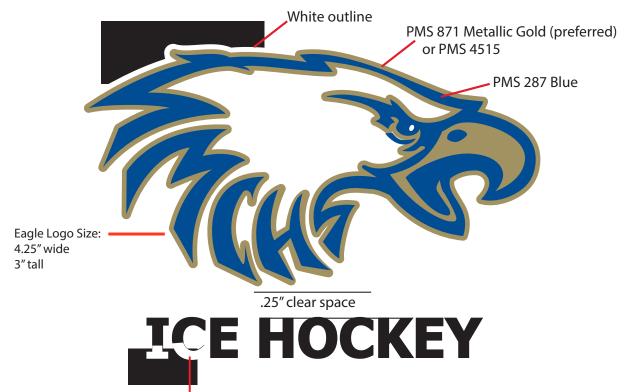

#### **EAGLE LOGO**

The Eagle Logo is primarily used for athletic purposes but is also acceptable for informal apparel and communication. It is not considered appropriate for use on academic materials.