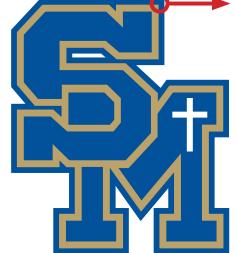

### **SM LOGO**

The SM Logo is the primary identifier for Santa Margarita Catholic High School. This logo must be used with all graphic elements in place, which includes the white cross in the "M." High resolution logos can be downloaded at use:

www.smhs.org/smchsgraphics

The double outline is a unique feature of the logo designed to contrast as much as possible.