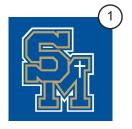

### **SM LOGO**

The SM Logo is the primary identifier for Santa Margarita Catholic High School. This logo must be used with all graphic elements in place, which includes the white cross in the "M." High resolution logos can be downloaded at use:

www.smhs.org/smchsgraphics

The double outline is a unique feature of the logo designed to contrast as much as possible.